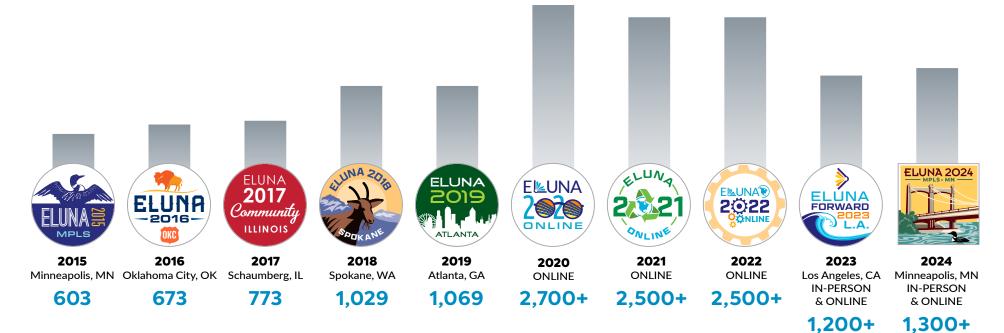

# **ELUNA Events** by the Numbers

LUNA offers a robust series of online and in person learning events for libraries throughout the year. Our flagship in person event is the **ELUNA Annual Meeting**. In the fall, we offer additional online opportunities through the **ELUNA learns** program. We saw increased in person attendance at our 2024 Annual Meeting, and expect this trend to continue. We also changed our process for ELUNA learns registrations, including the fees in membership renewals, rather than registration fees being collected for each event attendee. The recent change to include ELUNA learns registration in the annual membership fees removes an administrative barrier that should increase attendance for the entire series.